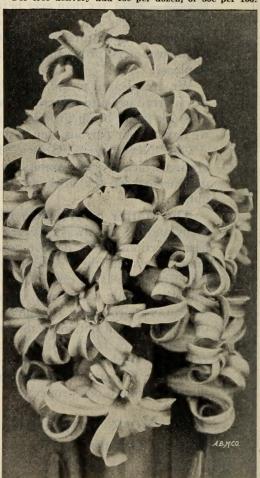

# Hyacinths

One of our most popular bulbs for effective beds outdoors or growing in the house in pots. Their very decorative, long-keeping, brilliant colors and delightful fragrance recommend them.

Garden Culture. Bulbs may be planted from September to December in any good, well-drained garden soil, which has previously been well enriched and dug from 12 to 18 inches. Bulbs should be set 6 inches apart and 6 inches deep. Before the ground freezes, cover the beds with material, such as leaves, straw, pine branches, etc., to a depth of 4 inches. Do not uncover too early in spring.

Culture in Pots. It is always best to select solid, heavy bulbs and plant as early as possible. Care should be taken to fill the pots with a light, well-enriched potting soil, and have the top of bulb just below the surface. Use a 5-inch pot for single bulb or four in a 6-inch pot. Give a good watering and set away in a cool place, covering them with about three to five inches of coal ashes or sand. Let them remain there for eight to ten weeks, bringing them to the light as wanted.

Culture in Glasses. We recommend the single varieties for this purpose and always the best named varieties. Place the bulb so that the base is just in contact with the water. A little charcoal is good to put in to keep the water pure. Keep in a dark, cool place until the roots are about 6 inches long; then bring into the light and warmth to bloom. Change the water every few days.